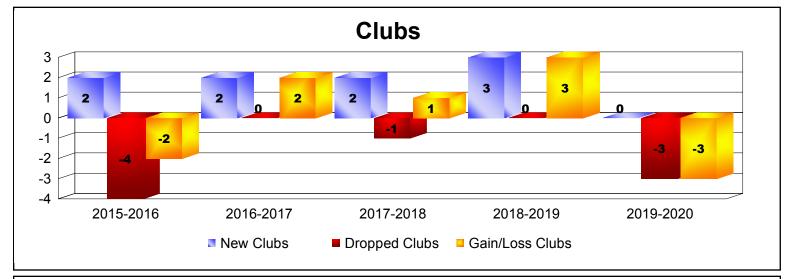

District R 2

As of December 2019 Cumulative

| Year      | New<br>Clubs | Dropped<br>Clubs | Gain/<br>Loss<br>Clubs | New<br>Members | Charter<br>Members | Reinstate<br>Members | Transfer<br>Members | Total<br>Member<br>Added | Total<br>Members<br>Dropped | Gain/<br>Loss<br>Members |
|-----------|--------------|------------------|------------------------|----------------|--------------------|----------------------|---------------------|--------------------------|-----------------------------|--------------------------|
| 2015-2016 | 2            | -4               | -2                     | 79             | 44                 | 1                    | 3                   | 127                      | -159                        | -32                      |
| 2016-2017 | 2            | 0                | 2                      | 228            | 91                 | 38                   | 1                   | 358                      | -210                        | 148                      |
| 2017-2018 | 2            | -1               | 1                      | 161            | 55                 | 5                    | 1                   | 222                      | -194                        | 28                       |
| 2018-2019 | 3            | 0                | 3                      | 104            | 84                 | 10                   | 4                   | 202                      | -128                        | 74                       |
| 2019-2020 | 0            | -3               | -3                     | 27             | 0                  | 1                    | 0                   | 28                       | -128                        | -100                     |
| Average   | 2            | -2               | 0                      | 120            | 55                 | 11                   | 2                   | 187                      | -164                        | 24                       |