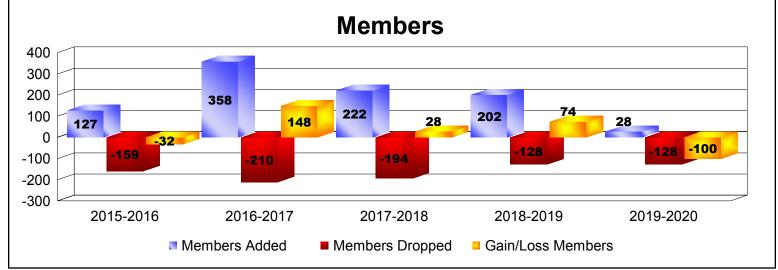

District R 2

As of December 2019 Cumulative

| Year      | New<br>Clubs | Dropped<br>Clubs | Gain/<br>Loss<br>Clubs | New<br>Members | Charter<br>Members | Reinstate<br>Members | Transfer<br>Members | Total<br>Member<br>Added | Total<br>Members<br>Dropped | Gain/<br>Loss<br>Members |
|-----------|--------------|------------------|------------------------|----------------|--------------------|----------------------|---------------------|--------------------------|-----------------------------|--------------------------|
| 2015-2016 | 2            | -4               | -2                     | 79             | 44                 | 1                    | 3                   | 127                      | -159                        | -32                      |
| 2016-2017 | 2            | 0                | 2                      | 228            | 91                 | 38                   | 1                   | 358                      | -210                        | 148                      |
| 2017-2018 | 2            | -1               | 1                      | 161            | 55                 | 5                    | 1                   | 222                      | -194                        | 28                       |
| 2018-2019 | 3            | 0                | 3                      | 104            | 84                 | 10                   | 4                   | 202                      | -128                        | 74                       |
| 2019-2020 | 0            | -3               | -3                     | 27             | 0                  | 1                    | 0                   | 28                       | -128                        | -100                     |
| Average   | 2            | -2               | 0                      | 120            | 55                 | 11                   | 2                   | 187                      | -164                        | 24                       |